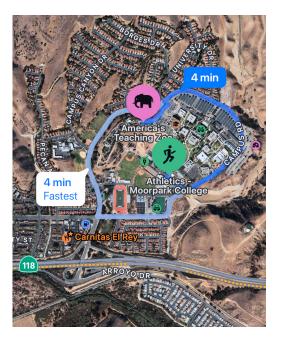

## Directions to The Teaching Zoo (Formally known as America's Teaching Zoo)

7075 Campus Rd Moorpark, Ca 93021 https://zoo.moorparkcollege.edu/

### If you are heading to the Zoo from Moorpark Gymnasium

Head towards Campus Road Make a left on Campus Road Continue on Campus Road it turns into Collins Dr Make a left at the light, across from University Dr and make an immediate right turn the Zoo will be on the right hand side Follow the signs up to the Zoo

#### If you are heading to the Zoo from the FWY

# If you are coming from the CA-118 West;

Take exit onto Collins Dr Make a right on Collins Dr Continue on Collins Dr

Make a Right on University Dr and make an immediate right turn The Zoo will be on the right hand side

# If you are coming from The CA-118 East;

Take exit onto Collins Dr Turn left onto Collins Dr Continue on Collins Dr Make a Right on University Dr and make an immediate right turn The Zoo will be on the right hand side Follow the signs up to the Zoo