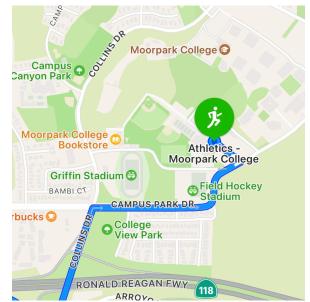

# Directions to Zootastic's Competition (Moorpark College Gymnasium/Athletics)

7075 Campus Rd Moorpark, CA 93021

## If you are coming from The West CA-118 FWY;

Take exit onto Collins Dr Make a right on Collins Dr turn right onto Campus Park Dr continue on Campus Park Dr make a left on Moorpark College Rd The gymnasium will be on the right hand side about 400ft You may park in the parking structure across from the gym or surrounding areas You will need to head upstairs to get to the entrance If needed elevators are near the stairs

#### If you are coming from The East CA-118;

Take exit onto Collins Dr Turn left onto Collins Dr Turn right onto Campus Park Dr Continue on Campus Rd Turn left onto Moorpark College Rd The gymnasium will be on the right hand side about 400ft You may park in the parking structure across from the gym You will need to head upstairs to get to the entrance If needed elevators are near the stairs